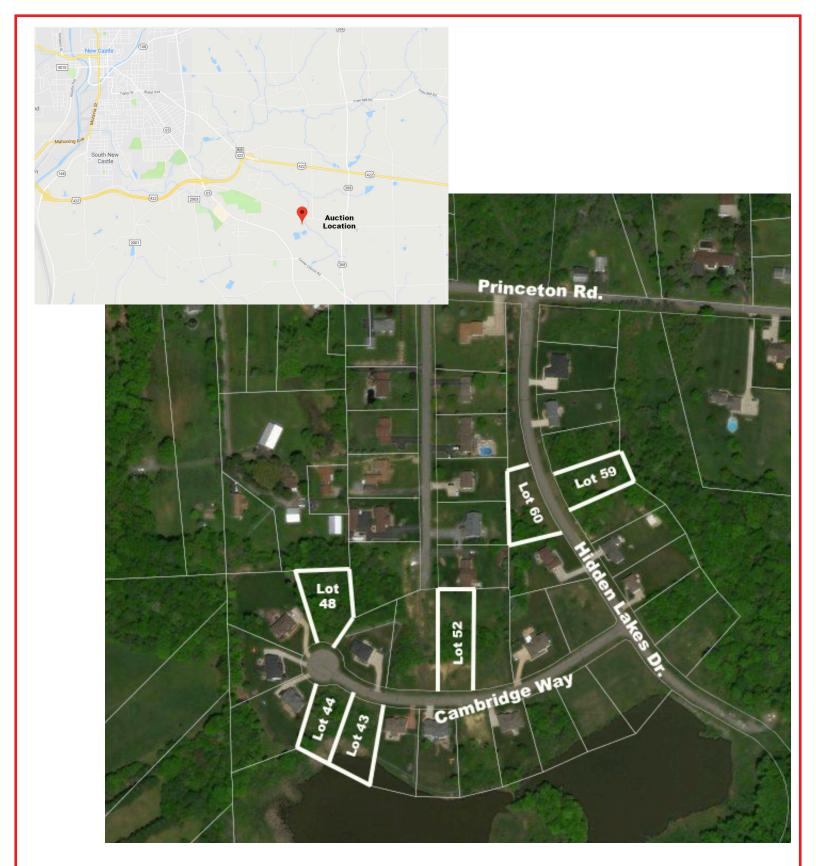

## **Hidden Lake Development**

(6) 1/2-ACRE+/- BEAUTIFUL BUILDING LOTS WITH ALL UNDERGROUND UTILITIES

R-2 Zoning - Shenago Twp. & Schools - Lawrence Co. - New Castle, PA

ABSOLUTE AUCTION, All sells to highest bidder(s) on location:

### HIDDEN LAKE DR., NEW CASTLE, PA 16101

**Directions:** Rt. 65 to Old Princeton Rd., continue 1.7 miles to Development – or – Princeton Rd. west of Rt. 388. Watch for KIKO signs.

Lot #43, 44, 48, 52, 59 & 60. All ½-acre plus – R-2 zoning – 14-acre lake and green space – protective covenants – underground utilities – public sewer & water. Nice country location. Come walk them over. Pick a quality builder of your choice. Maps at site or visit us on the web.